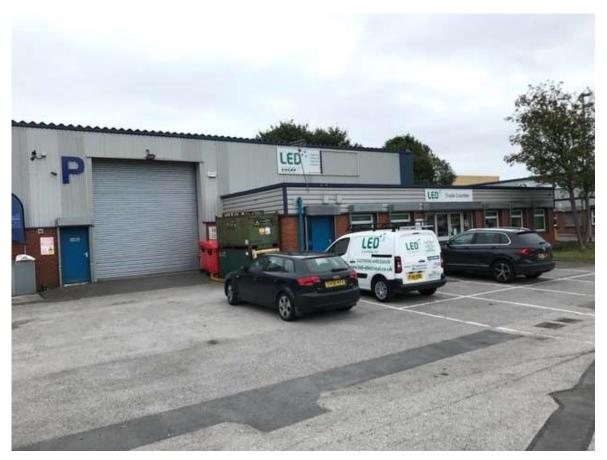

#### DESCRIPTION

The estate provides development of refurbished trade counter and industrial warehouse units of modern steel portal frame construction.

The elevation is brick and profile steel cladding, benefitting from:

Full height roller shutter door Internal office accommodation Ample car parking and good loading access Minimum eaves height of 4.77m

Unit P is currently occupied by LED electrical wholesale.

Occupiers on the estate also include the Plumb Center; Howdens Joinery and Toolstation.