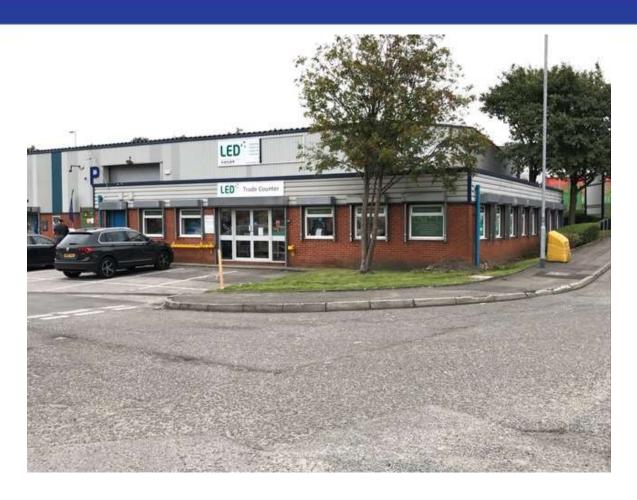

#### DESCRIPTION

The estate provides development of refurbished trade counter and industrial warehouse units of modern steel portal frame construction.

The elevation is brick and profile steel cladding, benefitting from:

Full height roller shutter door Internal office accommodation Ample car parking and good loading access Minimum eaves height of 4.77m

Unit P is currently occupied by LED electrical wholesale.

Occupiers on the estate also include the Plumb Center; Howdens Joinery and Toolstation.